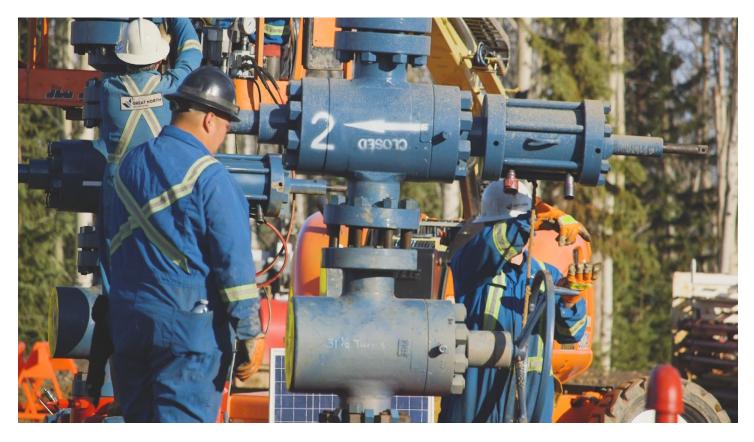

**Great North** carries a comprehensive inventory of rental equipment for ball drop, plug and perf, and coil tubing frac operations, and is proud to offer cost-efficient daily and monthly rentals.

Trust our team of qualified and experienced personnel to complete all installations, maintenance, and repairs.

## **Our Rentals Include**

- Missile System
- Gyro Dart Launcher
- Conveyor Ball Launcher
- Frac Equipment
- Various valve configurations

## **Equipment Details**

- Sizes from 1-13/16" to 7-1/16"
- Rated working pressures from 2,000 psi to 15,000 psi
- Available with both manual and hydraulic functioning valves